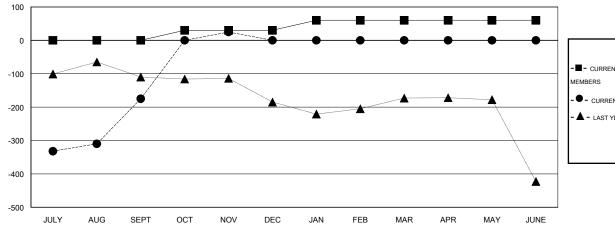

## GOALS AND ACTUAL MEMBERS CUMULATIVE

| - CURRE | ENT YEAR GOALS FOR NEW |
|---------|------------------------|
| MEMBERS |                        |

- CURRENT YEAR ACTUAL MEMBERS

- ▲ - LAST YEAR ACTUAL MEMBERS

## District 321C2

Results as of: 11/30/2014

GMT: V S Kukreja LOCATION INDIA GMT CA 6

|                       |                  | Clubs     |                  |                       |               |                    | Members                             |                    |                  |
|-----------------------|------------------|-----------|------------------|-----------------------|---------------|--------------------|-------------------------------------|--------------------|------------------|
| RESULTS FOR 2014-2015 |                  |           |                  | RESULTS FOR 2014-2015 |               |                    |                                     |                    |                  |
| QUARTER               | NEW CLUB<br>GOAL | NEW CLUBS | DROPPED<br>CLUBS | NET<br>GAIN/LOSS      | QUARTER       | NEW MEMBER<br>GOAL | CHARTER AND<br>NEW MEMBERS<br>ADDED | DROPPED<br>MEMBERS | NET<br>GAIN/LOSS |
| JULY/AUG/SEPT         | 0                | 2         | 0                | 2                     | JULY/AUG/SEPT | 0                  | 249                                 | 424                | -175             |
| OCT/NOV/DEC           | 1                | 2         | 0                | 2                     | OCT/NOV/DEC   | 30                 | 233                                 | 33                 | 200              |
| JAN/FEB/MAR           | 1                | 0         | 0                | 0                     | JAN/FEB/MAR   | 30                 | 0                                   | 0                  | 0                |
| APR/MAY/JUNE          | 0                | 0         | 0                | 0                     | APR/MAY/JUNE  | 0                  | 0                                   | 0                  | 0                |