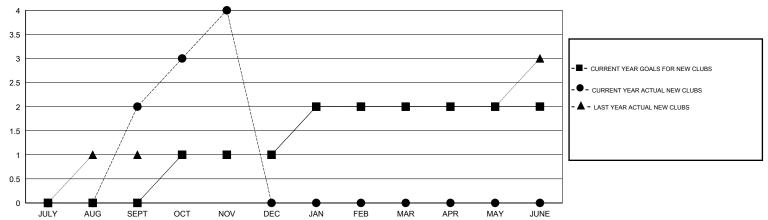

## GOALS AND ACTUAL NEW CLUBS CUMULATIVE

## District 321C2

Results as of: 11/30/2014

GMT: V S Kukreja LOCATION INDIA GMT CA 6

|                       |                  | Clubs     |                  |                       |               |                    | Members                             |                    |                  |
|-----------------------|------------------|-----------|------------------|-----------------------|---------------|--------------------|-------------------------------------|--------------------|------------------|
| RESULTS FOR 2014-2015 |                  |           |                  | RESULTS FOR 2014-2015 |               |                    |                                     |                    |                  |
| QUARTER               | NEW CLUB<br>GOAL | NEW CLUBS | DROPPED<br>CLUBS | NET<br>GAIN/LOSS      | QUARTER       | NEW MEMBER<br>GOAL | CHARTER AND<br>NEW MEMBERS<br>ADDED | DROPPED<br>MEMBERS | NET<br>GAIN/LOSS |
| JULY/AUG/SEPT         | 0                | 2         | 0                | 2                     | JULY/AUG/SEPT | 0                  | 249                                 | 424                | -175             |
| OCT/NOV/DEC           | 1                | 2         | 0                | 2                     | OCT/NOV/DEC   | 30                 | 233                                 | 33                 | 200              |
| JAN/FEB/MAR           | 1                | 0         | 0                | 0                     | JAN/FEB/MAR   | 30                 | 0                                   | 0                  | 0                |
| APR/MAY/JUNE          | 0                | 0         | 0                | 0                     | APR/MAY/JUNE  | 0                  | 0                                   | 0                  | 0                |